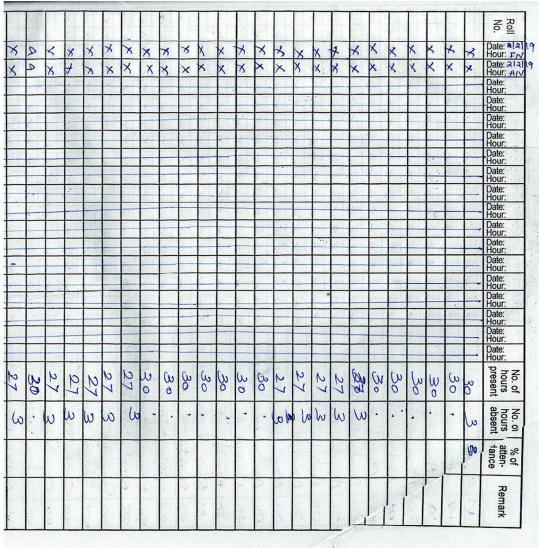

| 29 Apoglac Ajou<br>25 Athion S | as Abriba Doscorm | 21 Versoul Astery | किंग जिल्ला | ly Speciekship S | LA Sparas Severals A | 17 Sough p | to Joseph Roles |   | Kouye | 13 Weseph Andony | 12 God Karsham As | 11 Delen line Anony | 10 Chinnamol C | a. Ashcoathi 14 | & Klachowa R | di granmagy E | G Anceroe B | Joseph Hay Thomas | A Amounth lole | 3 Alex Tin | a Alsebrue Nobesh | AKDILATO V. A |                                                 | Month       |
|--------------------------------|-------------------|-------------------|-------------|------------------|----------------------|------------|-----------------|---|-------|------------------|-------------------|---------------------|----------------|-----------------|--------------|---------------|-------------|-------------------|----------------|------------|-------------------|---------------|-------------------------------------------------|-------------|
| x x a                          |                   | ×                 | ×           | ×                | 75                   | 2          | X               | X | ×     | ×                | ×                 | ×                   | ×              | ×               | ×            | ×             | ×           | ×                 | ×              | X          | ×                 | ×             | Date: 🕬                                         | ito/is      |
| × × × × × ×                    | * Logsde          | 1200              | ×           | × .              | X                    | 2<br>X     | ×               | × | ×     | ×                | X                 | X                   | X              | X               | ×            | ×             | X           | ×                 | X              | X          | X                 | X             | Date: 20/1                                      | 0 14        |
| X S X                          | 100.7             | The state of      | *           | 100 101          | ×                    | X          | X               | X | ×     | X                | ×                 | X                   | ×              | X               | X            | 2             | ×           | K<br>K            | X              | ス.<br>ア    | ×                 | X             | Date: 27/                                       | e fg : Year |
| X X X                          | ×                 | 1000              | 112         | X                | 2                    | 3          | ×               | X | X     | X                | ×                 | ×                   | X              | ×               | ×            | X             | 100         | ×                 | X              | X          | ×                 | ×             | Date: 47/<br>Hour: AA<br>Date: 3/11<br>Hour: FA | 18 2        |
| X                              | 1                 |                   | -           | .                | 4                    | ×          | ×               | X | ×     | 7                | X                 | X                   | K              | 7               | 3            | X             | ×           | 3                 | 7              | X          | ×                 | ×             | Date: 31ml<br>Hour: AN                          | 9 00        |
| XXX                            |                   | 100               | 1.6         |                  | <u>۵</u>             | X          | ×               | × | ×     | X                | ×                 | 535                 | X              | X               | X            | 2             | X           | X                 | X              | 8          | ×                 | 128           | Date: 11)11<br>Hour: An                         | 18          |
| ×××                            |                   | 100               |             | ,                |                      | X          | 4               | × | ×     | X                | X                 | X                   | ×              | メ               | ×            | 100           |             | ^<br>×            |                | X X        | × Q               | SSEX C        | Date: 17111 Hour: FN                            |             |
| × × ×                          |                   |                   |             |                  | 1                    | X          | ٥               | X | ×     | X                |                   |                     |                |                 |              |               |             | -                 | ×              | X          |                   | ×             | Date: 24111<br>Hour: An<br>Date: 2411           | 1118        |
| ×                              |                   | -                 | .           |                  | 7.00                 | X          | ×               |   | V     | ×                |                   |                     |                | 1000            | X            | X             | ٥           | ×                 | X              | Υ.         | X                 | ×             | Hour: AN<br>Date: IIIAI<br>Hour: FN             | 8           |
| \ 2 ×                          | 0.00              | 5 >               | 1777        | 1279             | 4000                 | ×          | ×               |   | X     | ×                |                   |                     | 1100           |                 |              | ,             |             |                   |                | 2          |                   | X             | Date: \lal                                      | 8           |
| X e >                          | \.                | , X               | 2100        | distribution in  | 4000                 |            |                 |   |       |                  | ,                 | of a                |                |                 |              | ,             |             |                   | 1. 1           |            |                   |               | Date: Isla<br>Hour: FN                          | 18          |
| × ×                            | ×                 | ××                |             |                  |                      |            |                 |   |       |                  |                   |                     | September 10   |                 |              | -             | ,           | 7                 |                |            |                   | ×             | Date: Ist in lour: AN Date: Still lour: FN      | 9           |
| × × ×                          |                   | × >               |             | 3 7 3            | -                    | ×          | ×               | × | ×     | ×                | ×                 | ×                   | 160            |                 | X            | X             | ×           |                   |                | 1.0        | 2.00              | ×             | Date: Shill<br>Hour: AN                         |             |
| \ \ \ \ \ \ \                  | * >               | < > >             |             |                  |                      |            | -               |   |       |                  | -                 |                     |                | -               |              |               | 4 >         | -                 |                | •          | ×                 | <b>3</b> F    | Date: 1911<br>Hour: FN                          | eq.         |
| ,   ,                          | 13/2              | <u>\</u>          | , /         | 2 /              | 71.                  |            |                 | × | ×  :  | ×                | 4                 | *                   | × >            | <   ·           | < ×          |               | <b>x</b> >  | 4 >               | 4              | ?          | 3                 | X F           | lour: AN                                        | leg .       |
|                                |                   |                   |             |                  |                      |            |                 |   | -     |                  |                   |                     |                |                 |              |               |             |                   |                |            |                   |               |                                                 |             |
|                                |                   |                   |             |                  |                      |            |                 |   |       |                  |                   |                     |                |                 |              |               |             |                   |                |            |                   |               |                                                 |             |
|                                |                   |                   |             |                  |                      |            |                 |   |       |                  |                   |                     |                |                 |              |               |             |                   |                |            |                   |               |                                                 |             |
|                                |                   |                   |             |                  |                      |            |                 |   |       |                  |                   |                     |                |                 |              |               |             |                   |                |            |                   |               |                                                 |             |
|                                |                   |                   |             |                  |                      |            |                 |   |       |                  |                   |                     |                |                 |              |               |             |                   |                |            |                   |               |                                                 |             |
|                                |                   |                   |             |                  |                      |            |                 |   |       |                  |                   |                     |                |                 |              |               |             |                   |                |            |                   |               |                                                 |             |
|                                |                   |                   |             |                  |                      |            |                 |   |       |                  |                   |                     |                |                 |              |               |             |                   |                |            |                   |               |                                                 |             |
|                                |                   |                   |             |                  |                      |            |                 |   |       |                  |                   |                     |                |                 |              |               |             |                   |                |            |                   |               |                                                 |             |
|                                |                   |                   |             |                  |                      |            |                 |   |       |                  |                   |                     |                |                 |              |               |             |                   |                |            |                   |               |                                                 |             |
|                                |                   |                   |             |                  |                      |            |                 |   |       |                  |                   |                     |                |                 |              |               |             |                   |                |            |                   |               |                                                 |             |